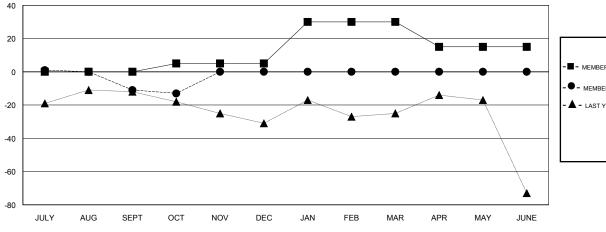

## GOALS AND ACTUAL MEMBERS CUMULATIVE

CLICK HERE FOR CUMULATIVE

MEMBERSHIP DATA

| -■- MEMBER GROWTH NET GOAL        |  |
|-----------------------------------|--|
| - ● - MEMBER GROWTH ACTUAL        |  |
| - ▲ - LAST YEAR MEMBERSHIP ACTUAL |  |
|                                   |  |
|                                   |  |
|                                   |  |